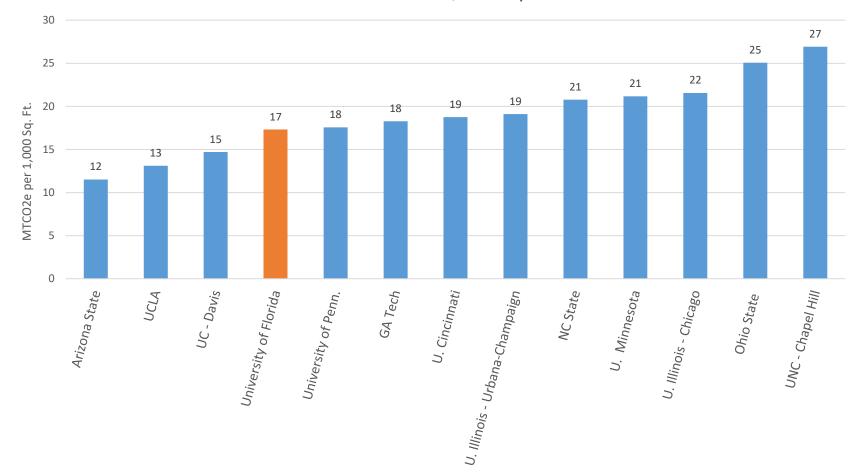

# Campus Emissions - National

Highest 13 campusGHG emitters

#### Total Emissions Per 1,000 Square Feet