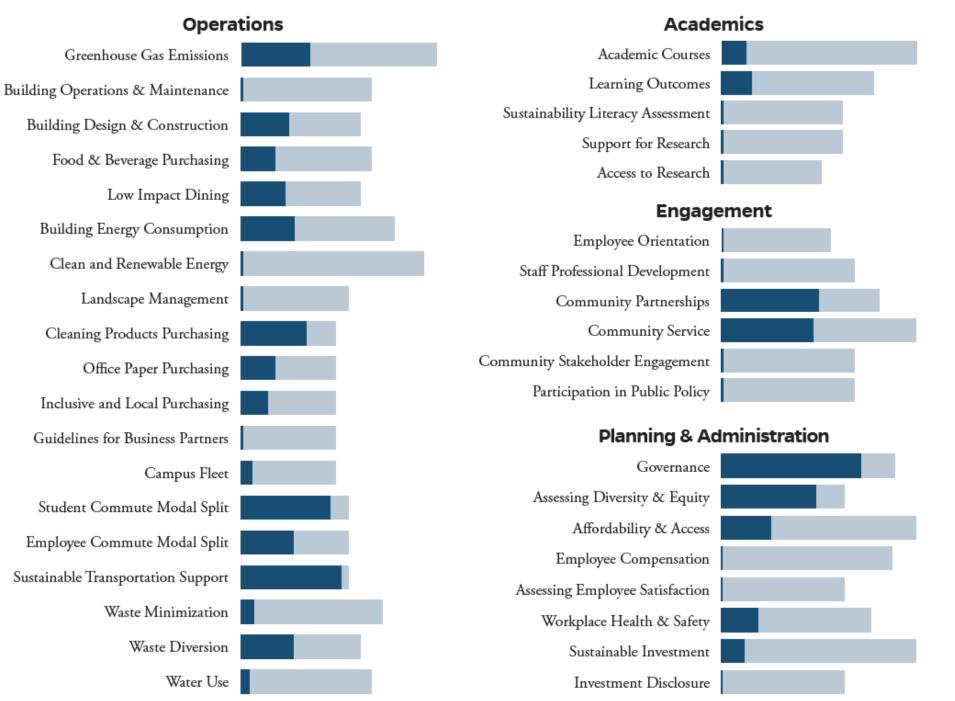

## 14 Focal Areas for Sustainability at UF

- Academics & Research
- Agriculture & Dining Services
- Built Environment
- Cultural Climate
- Energy Conservation & Climate Change
- Equity
- Health

- Investment
- Land & Resource Management
- Procurement
- Service, Outreach & Extension
- Stewardship
- Transportation
- Waste Reduction