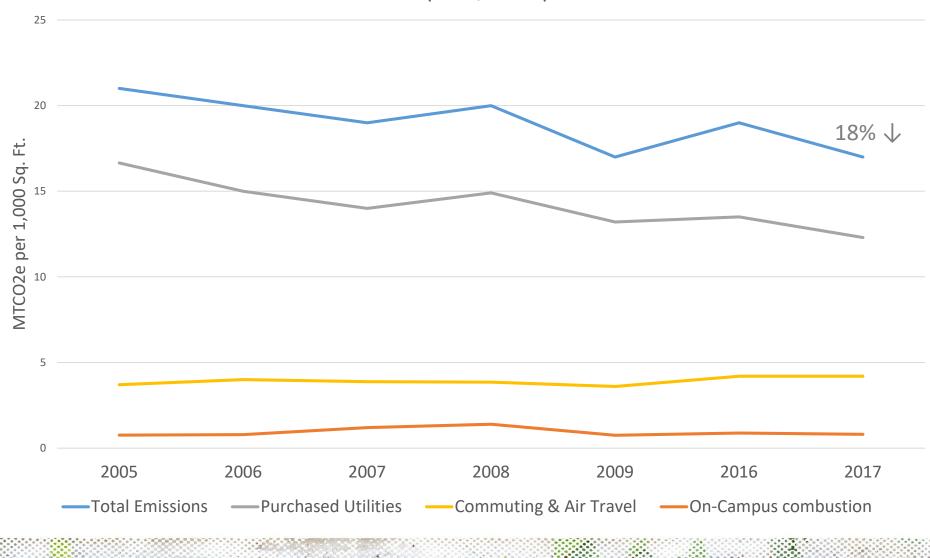

eas for Sustainability at UF

- Academics & Research
- Agriculture & Dining Services
- Built Environment
- Cultural Climate
- Energy Conservation & Climate Change
- Equity
- Health

- Investment
- Land & Resource Management
- Procurement
- Service, Outreach & Extension
- Stewardship
- Transportation
- Waste Reduction



## Current Progress













## Green Buildings

- 78 LEED-certified building projects
- 1<sup>st</sup> public universities
- 1st Gold LEED and Platinum LEED buildings in the state





## Campus Emissions

- Energy 81%
- Employee Transportation 14%
- Student Transportation 3%
- Waste 1%
- Misc 1%





### Climate Action 1.0

- 3% reduction 2005 2012
- 17% reduction 2005 2020
- 100kw on-site renewable energy
- Neutrality 2025



#### UF Emissions per 1,000 square feet





# Campus Emissions - National

Highest 13 campusGHG emitters

#### Total Emissions Per 1,000 Square Feet





## Energy

- ~\$40 million each year
- 80% of UF's carbon footprint
- 8% Reduction in energy intensity (2008-2018)

= to 915 avg. households in FL





## Efficiency Retrofits

#### UF Healthstreet Building - Monthly Utility Costs





## Garage Solar

- "Solar Ready"
- 1.3 MW design
- Evaluating financing





### Climate Action 2.0

- Built Environment
- Energy
- Transportation
- Finance, Mitigation, Offsets
- Climate Resilience



## Direct Engagement

- Office and Workspace Certification
- Event Certification
- Curriculum Integration
- Experiential Learning
- Electric Vehicle Charging
- Electric Fleet Vehicles

- Carbon Neutral Commuters
- Departmental Bike Share
- Bike Com