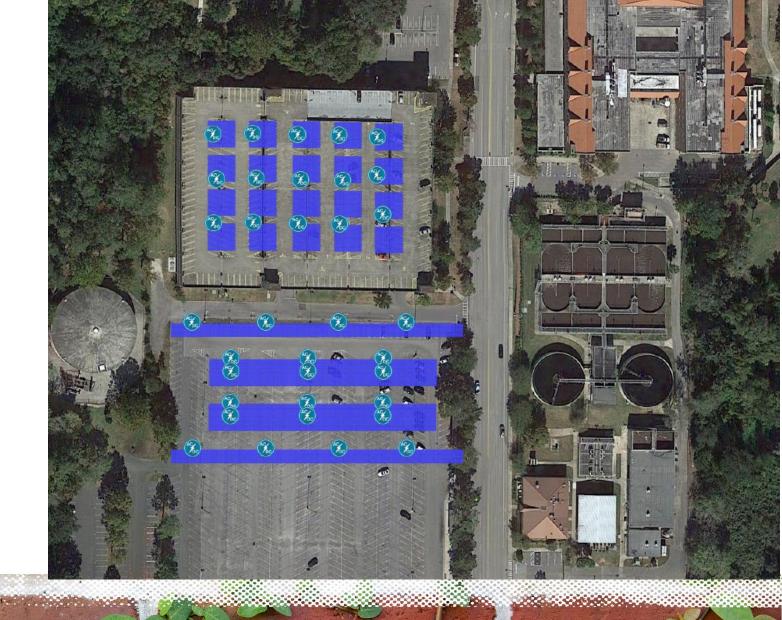

</sup> public universities
- 1st Gold LEED and Platinum LEED buildings in the state





## Campus Emissions

- Energy 81%
- Employee Transportation 14%
- Student Transportation 3%
- Waste 1%
- Misc 1%





### Climate Action 1.0

- 3% reduction 2005 2012
- 17% reduction 2005 2020
- 100kw on-site renewable energy
- Neutrality 2025



#### UF Emissions per 1,000 square feet





# Campus Emissions - National

Highest 13 campusGHG emitters

#### Total Emissions Per 1,000 Square Feet





## Energy

- ~\$40 million each year
- 80% of UF's carbon footprint
- 8% Reduction in energy intensity (2008-2018)

= to 915 avg. households in FL





## Efficiency Retrofits

#### UF Healthstreet Building - Monthly Utility Costs





## Garage Solar

- "Solar Ready"
- 1.3 MW design
- Evaluating financing





### Climate Action 2.0

- Built Environment
- Energy
- Transportation
- Finance, Mitigation, Offsets
- Climate Resilience



## Direct Engagement

- Office and Workspace Certification
- Event Certification
- Curriculum Integration
- Experiential Learning
- Electric Vehicle Charging
- Electric Fleet Vehicles

- Carbon Neutral Commuters
- Departmental Bike Share
- Bike Commuter support

sustainable.ufl.edu

miwilliams@ufl.edu 392-7578

















## Campus Emissions

|                            | Emissions Source          | MT CO <sub>2</sub> e* | %      |        | Emissions Source