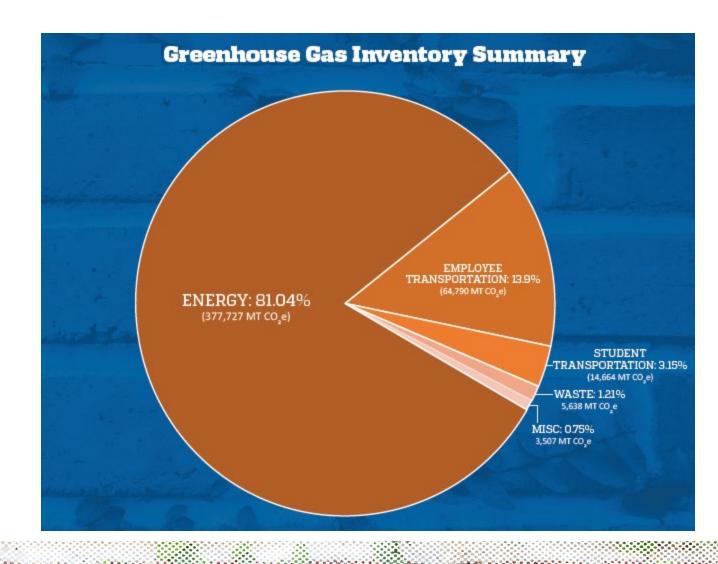

## Campus Emissions

- Energy 81%
- Employee Transportation 14%
- Student Transportation 3%
- Waste 1%
- Misc 1%