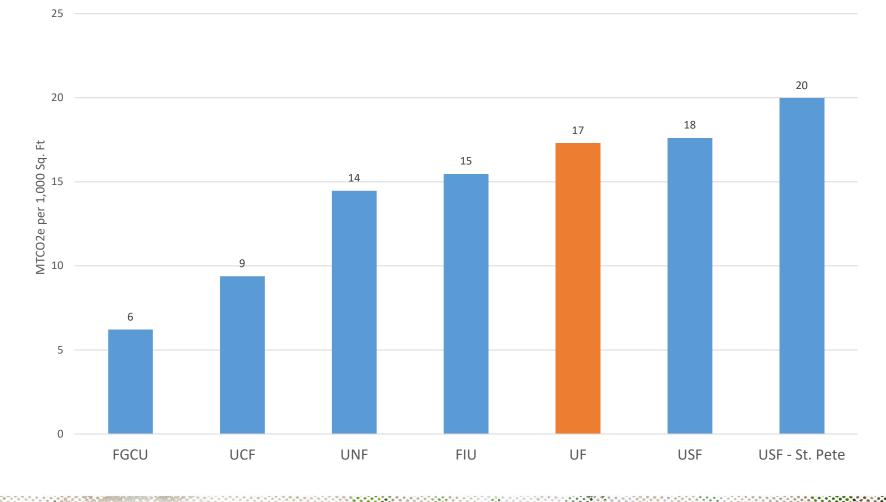

## Campus Emissions - Florida

#### Florida Universities - Total Emissions Per 1,000 Square Feet