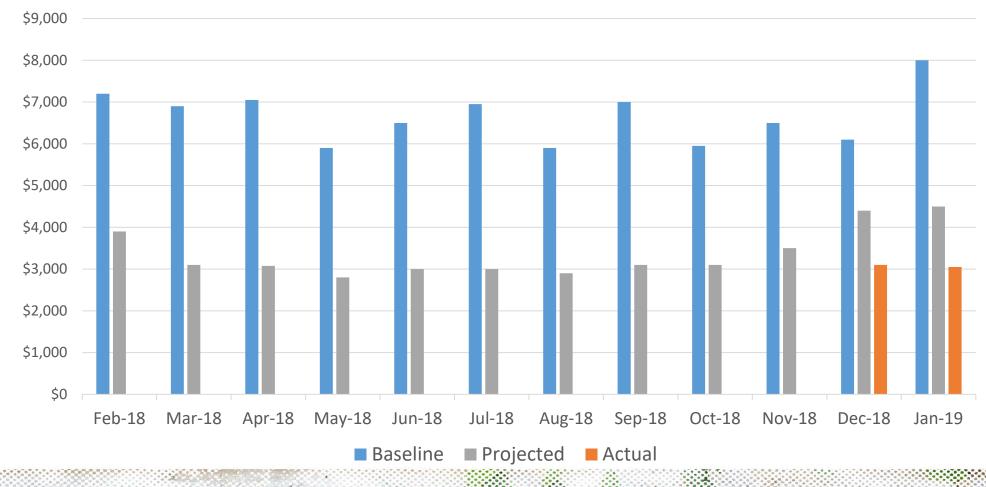

## Green Buildings

- 78 LEED-certified building projects
- 1<sup>st</sup> public universities
- 1st Gold LEED and Platinum LEED buildings in the state





## Campus Emissions

- Energy 81%
- Employee Transportation 14%
- Student Transportation 3%
- Waste 1%
- Misc 1%





### Climate Action 1.0

- 3% reduction 2005 2012
- 17% reduction 2005 2020
- 100kw on-site renewable energy
- Neutrality 2025



#### UF Emissions per 1,000 square feet





# Campus Emissions - National

Highest 13 campusGHG emitters

#### Total Emissions Per 1,000 Square Feet





## Energy

- ~\$40 million each year
- 80% of UF's carbon footprint
- 8% Reduction in energy intensity (2008-2018)

= to 915 avg. households in FL





## Efficiency Retrofits

#### UF Healthstreet Building - Monthly Utility Costs





## Garage Solar

- "Solar Ready"
- 1.3 MW design
- Evaluating financing





### Climate Action 2.0

- Built Environment
- Energy
- Transportation
- Finance, Mitigation, Offsets
- Climate Resilience



## Direct Engagement

- Office and Workspace Certification
- Event Certification
- Curriculum Integration
- Experiential Learning
- Electric Vehicle Charging
- Electric Fleet Vehicles

- Carbon Neutral Commuters
- Departmental Bike Share
- Bike Commuter support

sustainable.ufl.edu

miwilliams@ufl.edu 392-7578

















## Campus Emissions

|                            | Emissions Source          | MT CO <sub>2</sub> e* | %      |        | Emissions Source